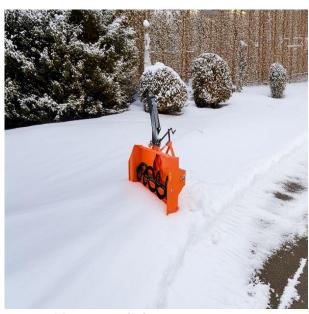

## **FSNB Snow Blowers**

Available in sizes 54"- 68"- 74"
Perfect for Sub-Compact/Compact Tractors 15 - 50HP

Designed for use on a compact tractor, the New Farm-Maxx snow blower maximizes tractor horsepower for superior snow-throwing distance in large winter storms. The FSNB Snow Blower can tackle heavy snowfall and packed snow, saving you time and energy compared to manual shoveling.