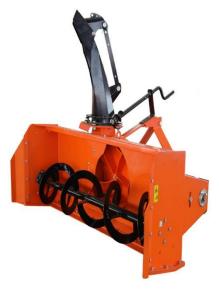

## **FSNB Snow Blowers**

Available in sizes 54"- 68"- 74"
Perfect for Sub-Compact/Compact Tractors 15 - 50HP

Designed for use on a compact tractor, the New Farm-Maxx snow blower maximizes tractor horsepower for superior snow-throwing distance in large winter storms. The FSNB Snow Blower can tackle heavy snowfall and packed snow, saving you time and energy compared to manual shoveling.

## **Standard Features Include:**

- Horsepower Reg: 15 50 HP
- Hitch: Cat 1 & 2
- Welded augers w/high tensile steel ribbon flighting
- Heavy-duty gear box

| Model          | FSNB-54 | FSNB-68 | FSNB-74           |
|----------------|---------|---------|-------------------|
| Tractor HP     | 15 HP   | 30 HP   | 50 HP             |
| Working Width  | 54 in   | 68 in   | 74 in             |
| Chute Rotation | Manual  | Manual  | Manual/ Hydraulic |
| Hitch          | Cat 1   | Cat 1   | Cat 1 & 2         |
| Weight         | 366 lbs | 506 lbs | 748 lbs           |