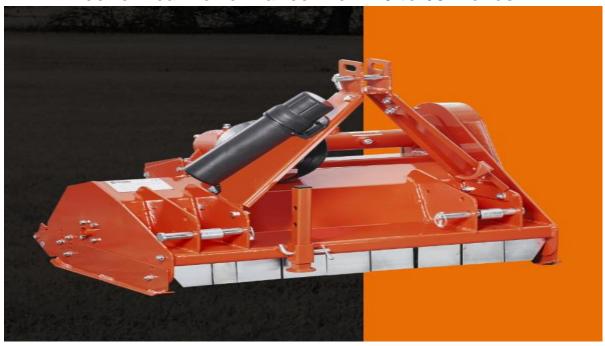

## **FL Series Flail Mowers**

## **Economical Performance From 40 to 65 Inches**

| Model                       | FL-205   | FL-125   | FL-165   |
|-----------------------------|----------|----------|----------|
| Working Width (Inches)      | 41       | 49       | 64       |
| Horsepower                  | 20-30    | 20-35    | 25-40    |
| Weight (LBS)                | 287      | 353      | 518      |
| PTO                         | 540      | 540      | 540      |
| Hammers/Knives              | 18/36    | 20/40    | 26/52    |
| Belts                       | 3        | 3        | 3        |
| Hitch Cat.                  | Cat I    | Cat I    | Cat I    |
| Adjustable Skids            | Standard | Standard | Standard |
| <b>Driveline Protection</b> | Overrun  | Overrun  | Overrun  |
| Rear Roller                 | Standard | Standard | Standard |