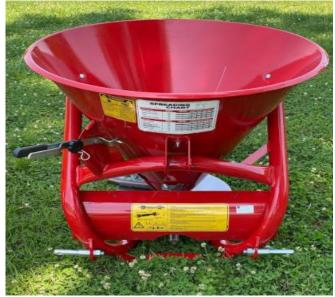

## SP and SPL Series 3 Pt. Spin Spreaders

Precision material application is assured with your Unifarm SP and SPL Series Spin Spreaders. Produced by the recognized world leader in spreader quality and design, these units have been time tested and proven all over the world. Usefull for application of many types of materials these spreaders are used by farmers, landscapers, golf courses, grounds keepers, homeowners and field sportsmen alike.

## **Standard Features Include:**

- High Temperature Epoxy Finish
- Eurocardan Series 1 PTO Shaft
- Optional Stainless Disc With Adjustable Vanes
- Heavy Duty Tubular Steel Chasis
- Standard Rigid Agitator
- Choice of Spun Steel or Polypropylene Hoppers

| Model                          | SP-180          | SP-300          | SP-500          | SPL-180         | SPL-400         |
|--------------------------------|-----------------|-----------------|-----------------|-----------------|-----------------|
| Machine Weight (LBS)           | 120             | 130             | 140             | 115             | 120             |
| Carrying Capacity (LBS)        | 996             | 996             | 996             | 996             | 996             |
| Spreading Width Max (Feet)     | 21 - 60         | 21 - 60         | 21 - 60         | 21 - 60         | 21 - 60         |
| Machine Height (Inch)          | 36              | 40              | 45              | 36              | 45              |
| Hopper Material Type           | Spun Steel      | Spun Steel      | Spun Steel      | Polypropyle ne  | Polypropy lene  |
| Spreader Disc Material         | EP Coated Steel |
| Rigid Mini-Agitator            | Standard        | Standard        | Standard        | Standard        | Standard        |
| Spreading Vanes                | 4               | 4               | 4               | 4               | 4               |
| Tumble A gitator               | Standard        | Standard        | Standard        | Standard        | Standard        |
| Salt/Sand Deflector            | Optional        | Optional        | Optional        | Optional        | Optional        |
| Fertilizer Conveyor 1 or 2 Row | Optional        | Optional        | Optional        | Optional        | Optional        |
| Stainless Steel Disc           | Standard        | Standard        | Standard        | Standard        | Standard        |