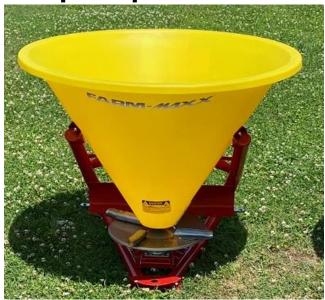

## SP and SPL Series 3 Pt. Spin Spreaders

Precision material application is assured with your Unifarm SP and SPL Series Spin Spreaders. Produced by the recognized world leader in spreader quality and design, these units have been time tested and proven all over the world. Usefull for application of many types of materials these spreaders are used by farmers, landscapers, golf courses, grounds keepers, homeowners and field sportsmen alike.

## **Standard Features Include:**

- High Temperature Epoxy Finish
- Eurocardan Series 1 PTO Shaft
- Optional Stainless Disc With Adjustable Vanes
- Heavy Duty Tubular Steel Chasis
- Standard Rigid Agitator
- Choice of Spun Steel or Polypropylene Hoppers

| Model                          | SP-180          | SP-300          | SP-500          | SPL-180         | SPL-400         |
|--------------------------------|-----------------|-----------------|-----------------|-----------------|-----------------|
| Machine Weight (LBS)           | 120             | 130             | 140             | 115             | 120             |
| Carrying Capacity (LBS)        | 996             | 996             | 996             | 996             | 996             |
| Spreading Width Max (Feet)     | 21 - 60         | 21 - 60         | 21 - 60         | 21 - 60         | 21 - 60         |
| Machine Height (Inch)          | 36              | 40              | 45              | 36              | 45              |
| Hopper Material Type           | Spun Steel      | Spun Steel      | Spun Steel      | Polypropyle ne  | Polypropy lene  |
| Spreader Disc Material         | EP Coated Steel |
| Rigid Mini-Agitator            | Standard        | Standard        | Standard        | Standard        | Standard        |
| Spreading Vanes                | 4               | 4               | 4               | 4               | 4               |
| Tumble A gitator               | Standard        | Standard        | Standard        | Standard        | Standard        |
| Salt/Sand Deflector            | Optional        | Optional        | Optional        | Optional        | Optional        |
| Fertilizer Conveyor 1 or 2 Row | Optional        | Optional        | Optional        | Optional        | Optional        |
| Stainless Steel Disc           | Standard        | Standard        | Standard        | Standard        | Standard        |