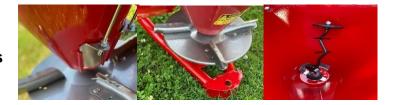

## **Standard Features Include:**

- High Temperature Epoxy Finish
- Eurocardan Series 1 PTO Shaft
- Optional Stainless Disc With Adjustable Vanes
- Heavy Duty Tubular Steel Chasis
- Standard Rigid Agitator
- Choice of Spun Steel or Polypropylene Hoppers

| Model                          | SP-180          | SP-300          | SP-500          | SPL-180         | SPL-400         |
|--------------------------------|-----------------|-----------------|-----------------|-----------------|-----------------|
| Machine Weight (LBS)           | 120             | 130             | 140             | 115             | 120             |
| Carrying Capacity (LBS)        | 996             | 996             | 996             | 996             | 996             |
| Spreading Width Max (Feet)     | 21 - 60         | 21 - 60         | 21 - 60         | 21 - 60         | 21 - 60         |
| Machine Height (Inch)          | 36              | 40              | 45              | 36              | 45              |
| Hopper Material Type           | Spun Steel      | Spun Steel      | Spun Steel      | Polypropyle ne  | Polypropy lene  |
| Spreader Disc Material         | EP Coated Steel |
| Rigid Mini-Agitator            | Standard        | Standard        | Standard        | Standard        | Standard        |
| Spreading Vanes                | 4               | 4               | 4               | 4               | 4               |
| Tumble A gitator               | Standard        | Standard        | Standard        | Standard        | Standard        |
| Salt/Sand Deflector            | Optional        | Optional        | Optional        | Optional        | Optional        |
| Fertilizer Conveyor 1 or 2 Row | Optional        | Optional        | Optional        | Optional        | Optional        |
| Stainless Steel Disc           | Standard        | Standard        | Standard        | Standard        | Standard        |