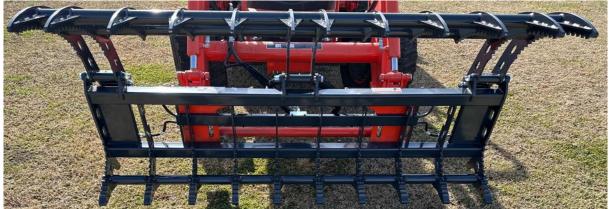

## Farm-Maxx FRKG-HD Heavy Duty Rake Grapple

62"- 68"- 74" Heavy Duty Rake Grapples

## **Standard Features Include:**

- Heavy Duty Dual Hydraulic Cylinders
- 1/2" Male and Female Quck Connectors
- Universal Skid Steer Q/A Mounting
- 6' hoses with Hose Protectors
- Greasable Pins with Protected Fittings
- AR400 Abrasion Resistant Steel
- 3/8" Laser Cut Teeth
- Flat Face Fittings Available On Request