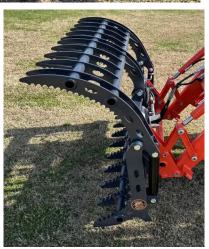

## Farm-Maxx FRKG-HD Heavy Duty Rake Grapple

62"- 68"- 74" Heavy Duty Rake Grapples

## **Standard Features Include:**

- Heavy Duty Dual Hydraulic Cylinders
- 1/2" Male and Female Quck Connectors
- Universal Skid Steer Q/A Mounting
- 6' hoses with Hose Protectors
- Greasable Pins with Protected Fittings
- AR400 Abrasion Resistant Steel
- 3/8" Laser Cut Teeth
- Flat Face Fittings Available On Request